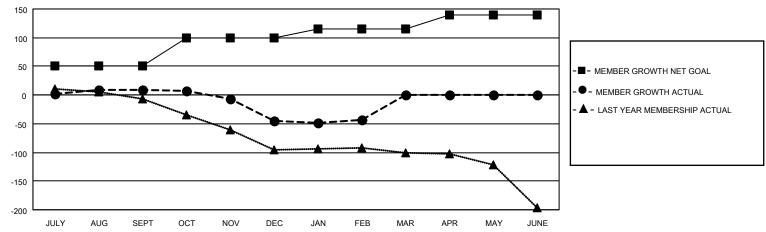

## District 201Q1

| Clubs         |               |             |               | Members               |                       |                         |                                                    |  |
|---------------|---------------|-------------|---------------|-----------------------|-----------------------|-------------------------|----------------------------------------------------|--|
|               | RESULTS FOR   | R 2020-2021 |               | RESULTS FOR 2020-2021 |                       |                         |                                                    |  |
| QUARTER       | NEW CLUB GOAL | NEW CLUBS   | DROPPED CLUBS | QUARTER MEMB          | ER GROWTH NET<br>GOAL | MEMBER GROWTH<br>ACTUAL | DROPPED<br>MEMBERS ACTUAL<br>(including transfers) |  |
| JULY/AUG/SEPT | 0             | 0           | 0             | JULY/AUG/SEPT         | 50                    | 65                      | 43                                                 |  |
| OCT/NOV/DEC   | 0             | 0           | 0             | OCT/NOV/DEC           | 50                    | 34                      | 77                                                 |  |
| JAN/FEB/MAR   | 1             | 0           | 1             | JAN/FEB/MAR           | 15                    | 24                      | 23                                                 |  |
| APR/MAY/JUNE  | 1             | 0           | 0             | APR/MAY/JUNE          | 25                    | 0                       | 0                                                  |  |

#### GOALS AND ACTUAL MEMBERS CUMULATIVE

| DROPPED CLUBS: 1 |     | 33 CLUBS OF 77 ADDED 1 OR MORE<br>NEW MEMBERS | GENDER DISTRIBUTION           MALE         932 (60.36%)           FEMALE         612 (39.64%) |               |     |
|------------------|-----|-----------------------------------------------|-----------------------------------------------------------------------------------------------|---------------|-----|
| DROPPED MEMBERS  |     |                                               | PEWALE                                                                                        | 012 (39.04 %) |     |
| DECEASED         | 10  | CLICK HERE FOR CUMULATIVE                     | TOTAL FAMILY UNIT MEMBERS                                                                     |               | 297 |
| CLUB CANCELLED   | 0   | MEMBERSHIP DATA                               |                                                                                               |               | 151 |
| OTHER 133        |     |                                               | FAMILY MEMBERS PAYING HALF DUES                                                               |               | 151 |
| TOTAL            | 143 |                                               |                                                                                               |               |     |